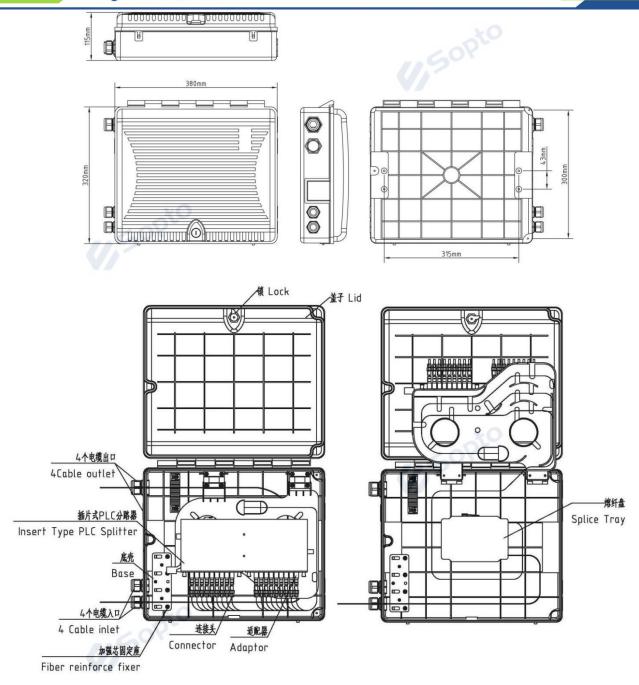

#### **Dimensions& Installation Dimensions**

Dimensions 380mmx 320mmx115mm **Installation Dimensions** 