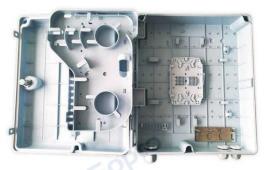

#### **General Description**

This box is used as a termination point for the feeder cable to connect with drop cable in FTTx communication network system. It intergtates fiber splicing, splitting, distribution, storage and cable connection in one unit. Meanwhile, it provides solid protection and management for the FTTx network building

#### **Features**

- Total enclosed structure, be in nice shape
- Protects and manages cable effectively
- Secured with anti-theft locking mechanism
- Standard size, light weight
- High quality PC +ABS material
- Good properties of dust, and moisture proofing, IP65
- Clamping for feeder cable and drop cable, fiber splicing, fixation, storage, distribution...etc all in one
- Suitable for SC and LC duplex adaptor and pigtail