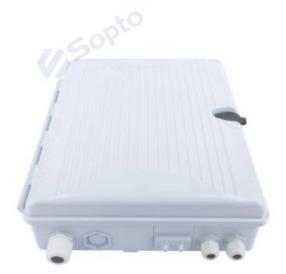

#### **General Description**

This box is used as a termination point for the feeder cable to connect with drop cable in FTTx communication network system. It intergtates fiber splicing, splitting, distribution, storage and cable connection in one unit. Meanwhile, it provides solid protection and management for the FTTx network building

#### **Features**

- Total enclosed structure, be in nice shape
- Protects and manages cable effectively
- Secured with anti-theft locking mechanism
- Standard size, light weight
- High quality PC +ABS material
- Good properties of dust, and moisture proofing, IP65
- Clamping for feeder cable and drop cable, fiber splicing, fixation, storage, distribution...etc all in one
- Suitable for SC and LC duplex adaptor and pigtail