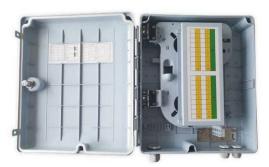

#### **General Description**

This box is used as a termination point for the feeder cable to connect with drop cable in FTTx communication network system. It intergtates fiber splicing, splitting, distribution, storage and cable connection in one unit. Meanwhile, it provides solid protection and management for the FTTx network building

#### **Features**

- Total enclosed structure, be in nice shape
- Protects and manages cable effectively
- Secured with anti-theft locking mechanism
- Standard size, light weight
- High quality PC +ABS material
- Good properties of dust, and moisture proofing, IP65
- Clamping for feeder cable and drop cable, fiber splicing, fixation, storage, distribution...etc all in one
- Suitable for SC and LC duplex adaptor and pigtail