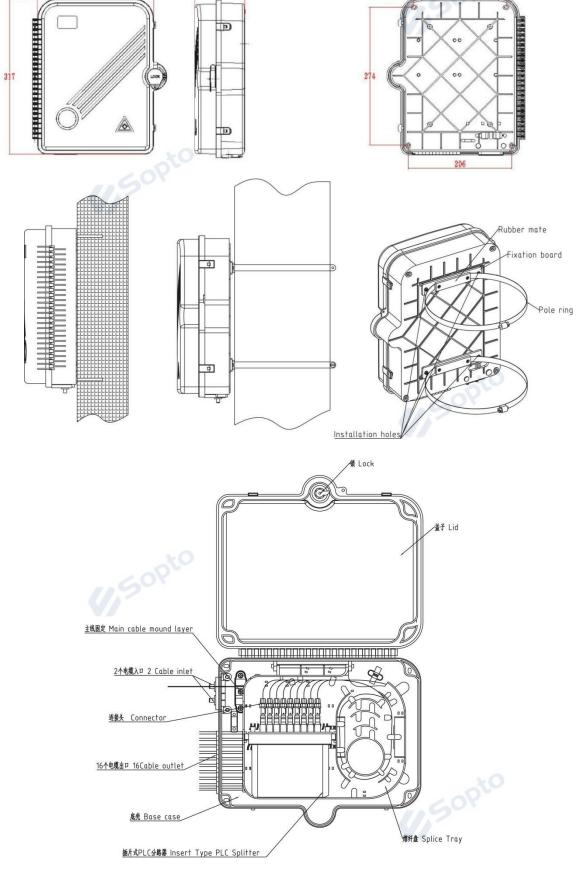

#### **Dimensions& Installation Dimensions**

Dimensions 317mmx 237mmx101mm Installation Dimensions 274mm x 206mm(187mm)

• Clamping for feeder cable and drop cable, fiber splicing, fixation, storage, distribution...etc all in one

- Suitable for SC and LC duplex adaptor and pigtail
- Easy to operate
- Suitable for both outdoor and indoor use

#### **General Description**

This box is used as a termination point for the feeder cable to connect with drop cable in FTTx communication network system. It intergates fiber splicing, splitting, distribution, storage and cable connection in one unit. Meanwhile, it provides solid protection and management for the FTTx network building