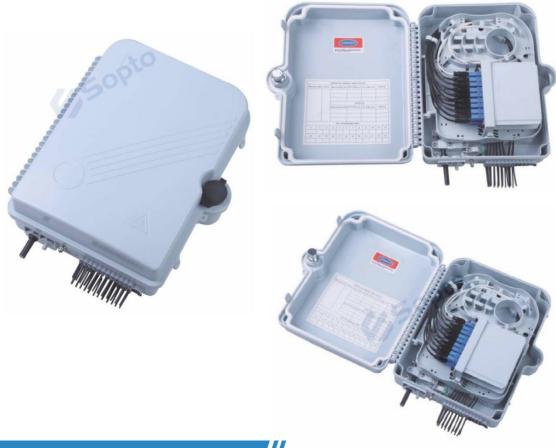

#### **General Description**

This box is used as a termination point for the feeder cable to connect with drop cable in FTTx communication network system. It intergates fiber splicing, splitting, distribution, storage and cable connection in one unit. Meanwhile, it provides solid protection and management for the FTTx network building

## Features

- Total enclosed structure, be in nice shape
- Protects and manages cable effectively
- Secured with anti-theft locking mechanism
- Standard size, light weight
- High quality PC +ABS material
- Good properties of dust, and moisture proofing, IP65

• Clamping for feeder cable and drop cable, fiber splicing, fixation, storage, distribution...etc all in one

- Suitable for SC and LC duplex adaptor and pigtail
- Easy to operate
- Suitable for both outdoor and indoor use