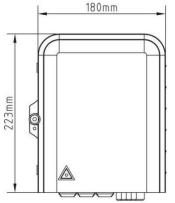

ng, splitting, distribution, storage and cable connection in one unit. Meanwhile, it provides solid protection and management for the FTTx network building

#### **Features**

- Total enclosed structure, be in nice shape
- Protects and manages cable effectively
- Secured with anti-theft locking mechanism
- Standard size, light weight
- High quality PC +ABS material
- Good properties of dust, and moisture proofing, IP65
- Clamping for feeder cable and drop cable, fiber splicing, fixation, storage, distribution...etc all in
- Suitable for SC and LC duplex adaptor and pigtail
- Easy to operate
- Suitable for both outdoor and indoor use

#### **Application**







- Fiber to the home(FTTH)
- LAN/WAN

#### **Technical Data**



## **Dimensions & Installation Dimensions**



223mmx 180mmx48mm







#### **Installation Dimensions**

120mm x 80mm









# Ordering information

| Product Description                                                   |
|-----------------------------------------------------------------------|
| Splitter Distribution Box Outdoor pole mounted 8 cores Simplex        |
| SC/Duplex LC type available for Steel tube splitter installation with |
| hoop ,without adaptors , pigtails and splitter Plastic type A         |
| SOP                                                                   |
| o.com                                                                 |
|                                                                       |

Web: http://www.sopto.com