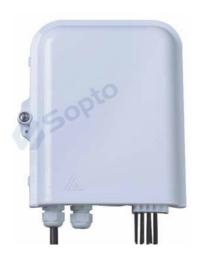

## **General Description**

This box is used as a termination point for the feeder cable to connect with drop cable in FTTx communication network system. It intergtates fiber splicing, splitting, distribution, storage and cable connection in one unit. Meanwhile, it provides solid protection and management for the FTTx network building

#### **Features**

- Total enclosed structure, be in nice shape
- Protects and manages cable effectively
- Secured with anti-theft locking mechanism
- Standard size, light weight
- High quality PC +ABS material
- Good properties of dust, and moisture proofing, IP65
- Clamping for feeder cable and drop cable, fiber splicing, fixation, storage, distribution...etc all in
- Suitable for SC and LC duplex adaptor and pigtail
- Easy to operate
- Suitable for both outdoor and indoor use