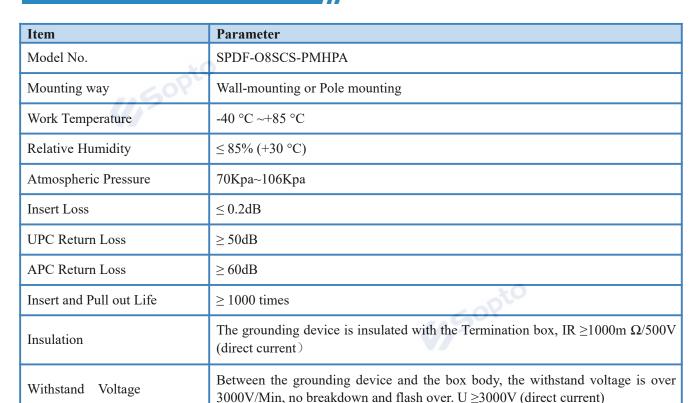

le in FTTx communication network system. It intergtates fiber splicing, splitting, distribution, storage and cable connection in one unit. Meanwhile, it provides solid protection and management for the FTTx network building

#### **Features**

- Total enclosed structure, be in nice shape
- Protects and manages cable effectively
- Secured with anti-theft locking mechanism
- Standard size, light weight
- High quality PC +ABS material
- Good properties of dust, and moisture proofing, IP65
- Clamping for feeder cable and drop cable, fiber splicing, fixation, storage, distribution...etc all in
- Suitable for SC and LC duplex adaptor and pigtail
- Easy to operate
- Suitable for both outdoor and indoor use

#### **Application**







- Fiber to the home(FTTH)
- LAN/WAN

#### **Technical Data**



## **Dimensions & Installation Dimensions**



223mmx 180mmx48mm







#### **Installation Dimensions**

120mm x 80mm









# Ordering information

| Product Description                                                   |
|-----------------------------------------------------------------------|
| Splitter Distribution Box Outdoor pole mounted 8 cores Simplex        |
| SC/Duplex LC type available for Steel tube splitter installation with |
| hoop ,without adaptors , pigtails and splitter Plastic type A         |
| SOP                                                                   |
| o.com                                                                 |
|                                                                       |

Web: http://www.sopto.com