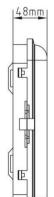

splitting, distribution, storage and cable connection in one unit. Meanwhile, it provides solid protection and management for the FTTx network building

#### **Features**

- Total enclosed structure, be in nice shape
- Protects and manages cable effectively
- Secured with anti-theft locking mechanism
- Standard size, light weight
- High quality PC +ABS material
- Good properties of dust, and moisture proofing, IP65
- Clamping for feeder cable and drop cable, fiber splicing, fixation, storage, distribution...etc all in
- Suitable for SC and LC duplex adaptor and pigtail
- Easy to operate
- Suitable for both outdoor and indoor use

#### **Application**







- Fiber to the home(FTTH)
- LAN/WAN

#### **Technical Data**



## **Dimensions & Installation Dimensions**



223mmx 180mmx48mm







#### **Installation Dimensions**

120mm x 80mm









# Ordering information

| Product Description                                                   |
|-----------------------------------------------------------------------|
| Splitter Distribution Box Outdoor pole mounted 8 cores Simplex        |
| SC/Duplex LC type available for Steel tube splitter installation with |
| hoop ,without adaptors , pigtails and splitter Plastic type A         |
| SOP                                                                   |
| o.com                                                                 |
|                                                                       |

Web: http://www.sopto.com