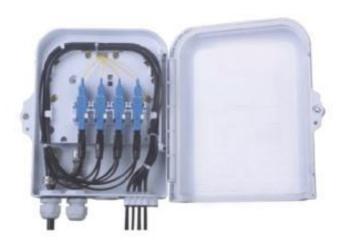

## **General Description**

This box is used as a termination point for the feeder cable to connect with drop cable in FTTx communication network system. It intergtates fiber splicing, splitting, distribution, storage and cable connection in one unit. Meanwhile, it provides solid protection and management for the FTTx network building

#### **Features**

- Total enclosed structure, be in nice shape
- Protects and manages cable effectively
- Secured with anti-theft locking mechanism
- Standard size, light weight
- High quality PC +ABS material
- Good properties of dust, and moisture proofing, IP65
- Clamping for feeder cable and drop cable, fiber splicing, fixation, storage, distribution...etc all in
- Suitable for SC and LC duplex adaptor and pigtail
- Easy to operate
- Suitable for both outdoor and indoor use