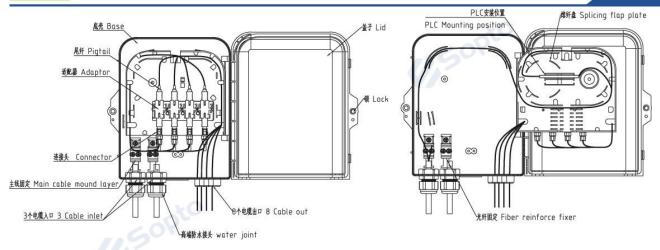

## **General Description**

This box is used as a termination point for the feeder cable to connect with drop cable in FTTx communication network system. It intergtates fiber splicing, splitting, distribution, storage and cable connection in one unit. Meanwhile, it provides solid protection and management for the FTTx network building

#### **Features**

- Total enclosed structure, be in nice shape
- Protects and manages cable effectively
- Secured with anti-theft locking mechanism
- Standard size, light weight
- High quality PC +ABS material
- Good properties of dust, and moisture proofing, IP65
- Clamping for feeder cable and drop cable, fiber splicing, fixation, storage, distribution...etc all in
- Suitable for SC and LC duplex adaptor and pigtail
- Easy to operate
- Suitable for both outdoor and indoor use