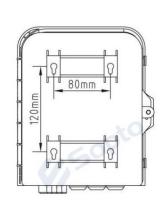

ion in one unit. Meanwhile, it provides solid protection and management for the FTTx network building

#### **Features**

- Total enclosed structure, be in nice shape
- Protects and manages cable effectively
- Secured with anti-theft locking mechanism
- Standard size, light weight
- High quality PC +ABS material
- Good properties of dust, and moisture proofing, IP65
- Clamping for feeder cable and drop cable, fiber splicing, fixation, storage, distribution...etc all in
- Suitable for SC and LC duplex adaptor and pigtail
- Easy to operate
- Suitable for both outdoor and indoor use

#### **Application**







- Fiber to the home(FTTH)
- LAN/WAN

#### **Technical Data**



## **Dimensions & Installation Dimensions**



223mmx 180mmx48mm







#### **Installation Dimensions**

120mm x 80mm









# Ordering information

| Product Description                                                   |
|-----------------------------------------------------------------------|
| Splitter Distribution Box Outdoor pole mounted 8 cores Simplex        |
| SC/Duplex LC type available for Steel tube splitter installation with |
| hoop ,without adaptors , pigtails and splitter Plastic type A         |
| SOP                                                                   |
| o.com                                                                 |
|                                                                       |

Web: http://www.sopto.com