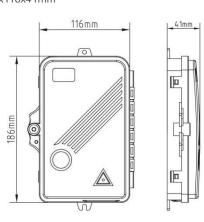

#### **Dimensions& Installation Dimensions**

**Dimensions** 186x116x41mm

**Installation Dimensions** 196mm