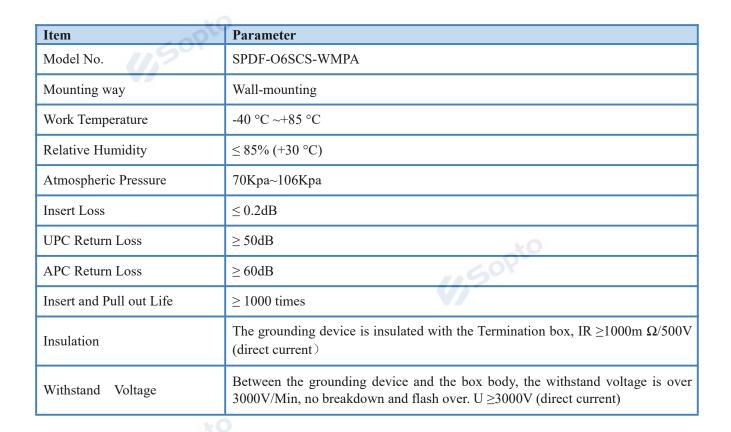

ystem. It intergtates fiber splicing, splitting, distribution, storage and cable connection in one unit. Meanwhile, it provides solid protection and management for the FTTx network building

#### **Features**

- Total enclosed structure, be in nice shape
- Protects and manages cable effectively
- Secured with anti-theft locking mechanism
- Standard size, light weight
- High quality PC +ABS material
- Good properties of dust, and moisture proofing, IP65
- Clamping for feeder cable and drop cable, fiber splicing, fixation, storage, distribution...etc all in one
- Suitable for SC and LC duplex adaptor and pigtail
- Easy to operate
- Suitable for both outdoor and indoor use



## **Application**

- Telecommunication subscriber loop
- Fiber to the home(FTTH)
- LAN/WAN

#### **Technical Data**



#### **Dimensions& Installation Dimensions**

**Dimensions** 186x116x41mm



**Installation Dimensions** 196mm







# Ordering information

| Part Number     | Product Description                                                      |
|-----------------|--------------------------------------------------------------------------|
|                 | Splitter Distribution Box Outdoor wall mounted 6 cores Simplex           |
| SPDF-O6SCS-WMPA | SC/Duplex LC type available for Steel tube splitter installation without |
|                 | adaptors, pigtails and splitter Plastic type A                           |

E-mail: sales@sopto.com

Web: <a href="http://www.sopto.com">http://www.sopto.com</a>

1,50Pto