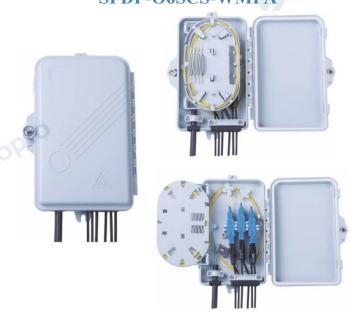

# FIBER OPTIC TERMINATION BOX SPDF-O6SCS-WMPA

### **General Description**

This box is used as a termination point for the feeder cable to connect with drop cable in FTTx communication network system. It intergtates fiber splicing, splitting, distribution, storage and cable connection in one unit. Meanwhile, it provides solid protection and management for the FTTx network building

#### **Features**

- Total enclosed structure, be in nice shape
- Protects and manages cable effectively
- Secured with anti-theft locking mechanism
- Standard size, light weight
- High quality PC +ABS material
- Good properties of dust, and moisture proofing, IP65
- Clamping for feeder cable and drop cable, fiber splicing, fixation, storage, distribution...etc all in one
- Suitable for SC and LC duplex adaptor and pigtail
- Easy to operate
- Suitable for both outdoor and indoor use

# Ordering information

| Part Number     | Product Description                                                      |
|-----------------|--------------------------------------------------------------------------|
|                 | Splitter Distribution Box Outdoor wall mounted 6 cores Simplex           |
| SPDF-O6SCS-WMPA | SC/Duplex LC type available for Steel tube splitter installation without |
|                 | adaptors, pigtails and splitter Plastic type A                           |