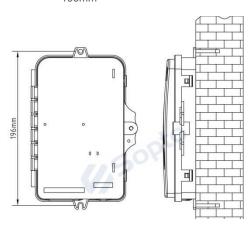

#### **Dimensions& Installation Dimensions**

**Dimensions** 186x116x41mm

**Installation Dimensions** 196mm