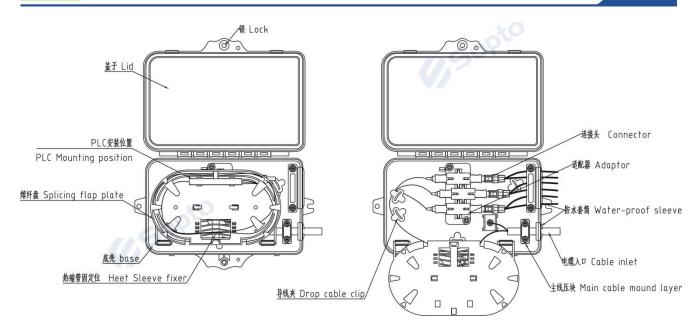

### **General Description**

This box is used as a termination point for the feeder cable to connect with drop cable in FTTx communication network system. It intergtates fiber splicing, splitting, distribution, storage and cable connection in one unit. Meanwhile, it provides solid protection and management for the FTTx network building

#### **Features**

- Total enclosed structure, be in nice shape
- Protects and manages cable effectively
- Secured with anti-theft locking mechanism
- Standard size, light weight
- High quality PC +ABS material
- Good properties of dust, and moisture proofing, IP65
- Clamping for feeder cable and drop cable, fiber splicing, fixation, storage, distribution...etc all in one
- Suitable for SC and LC duplex adaptor and pigtail
- Easy to operate
- Suitable for both outdoor and indoor use