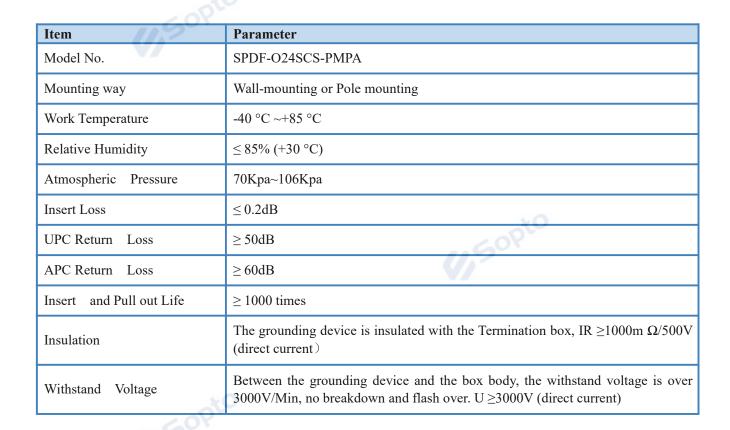

system. It intergtates fiber splicing, splitting, distribution, storage and cable connection in one unit. Meanwhile, it provides solid protection and management for the FTTx network building

#### **Features**

- Total enclosed structure, be in nice shape
- Protects and manages cable effectively
- Secured with anti-theft locking mechanism
- Standard size, light weight
- High quality PC +ABS material
- Good properties of dust, and moisture proofing, IP65
- Clamping for feeder cable and drop cable, fiber splicing, fixation, storage, distribution...etc all in one
- Suitable for SC and LC duplex adaptor and pigtail
- Easy to operate
- Suitable for both outdoor and indoor use



## **Application**

- Telecommunication subscriber loop
- Fiber to the home(FTTH)
- LAN/WAN

## **Technical Data**



#### **Dimensions & Installation Dimensions**

Dimensions



#### **Installation Dimensions** 274mm x 206mm(187mm)









## Ordering information

| Part Number      | Product Description                                                      |
|------------------|--------------------------------------------------------------------------|
|                  | Splitter Distribution Box Outdoor pole mounted 24 cores Simplex          |
| SPDF-O24SCS-PMPA | SC/Duplex LC type available for Steel tube splitter installation without |
|                  | hoop, adaptors, pigtails and splitter Plastic type A                     |

& Storage Tray

or Mid-span Access (optional)

Pigtail

E-mail: sales@sopto.com

Web http://www.sopto.com

Adaptor Holder