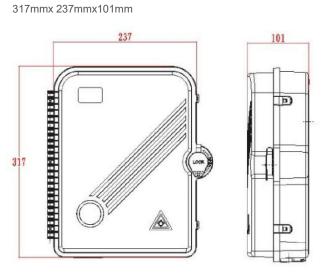

on, storage and cable connection in one unit. Meanwhile, it provides solid protection and management for the FTTx network building

#### **Features**

- Total enclosed structure, be in nice shape
- Protects and manages cable effectively
- Secured with anti-theft locking mechanism
- Standard size, light weight
- High quality PC +ABS material
- Good properties of dust, and moisture proofing, IP65
- Clamping for feeder cable and drop cable, fiber splicing, fixation, storage, distribution...etc all in one
- Suitable for SC and LC duplex adaptor and pigtail
- Easy to operate
- Suitable for both outdoor and indoor use



## **Application**

- Telecommunication subscriber loop
- Fiber to the home(FTTH)
- LAN/WAN

## **Technical Data**



#### **Dimensions & Installation Dimensions**

Dimensions



#### **Installation Dimensions** 274mm x 206mm(187mm)









## Ordering information

| Part Number      | Product Description                                                      |
|------------------|--------------------------------------------------------------------------|
|                  | Splitter Distribution Box Outdoor pole mounted 24 cores Simplex          |
| SPDF-O24SCS-PMPA | SC/Duplex LC type available for Steel tube splitter installation without |
|                  | hoop, adaptors, pigtails and splitter Plastic type A                     |

& Storage Tray

or Mid-span Access (optional)

Pigtail

E-mail: sales@sopto.com

Web http://www.sopto.com

Adaptor Holder