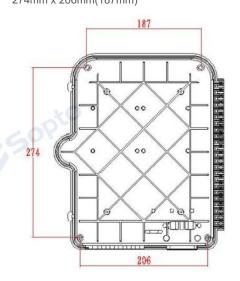

it provides solid protection and management for the FTTx network building

#### **Features**

- Total enclosed structure, be in nice shape
- Protects and manages cable effectively
- Secured with anti-theft locking mechanism
- Standard size, light weight
- High quality PC +ABS material
- Good properties of dust, and moisture proofing, IP65
- Clamping for feeder cable and drop cable, fiber splicing, fixation, storage, distribution...etc all in one
- Suitable for SC and LC duplex adaptor and pigtail
- Easy to operate
- Suitable for both outdoor and indoor use



## **Application**

- Telecommunication subscriber loop
- Fiber to the home(FTTH)
- LAN/WAN

## **Technical Data**



#### **Dimensions & Installation Dimensions**

Dimensions



#### **Installation Dimensions** 274mm x 206mm(187mm)









## Ordering information

| Part Number      | Product Description                                                      |
|------------------|--------------------------------------------------------------------------|
|                  | Splitter Distribution Box Outdoor pole mounted 24 cores Simplex          |
| SPDF-O24SCS-PMPA | SC/Duplex LC type available for Steel tube splitter installation without |
|                  | hoop, adaptors, pigtails and splitter Plastic type A                     |

& Storage Tray

or Mid-span Access (optional)

Pigtail

E-mail: sales@sopto.com

Web http://www.sopto.com

Adaptor Holder