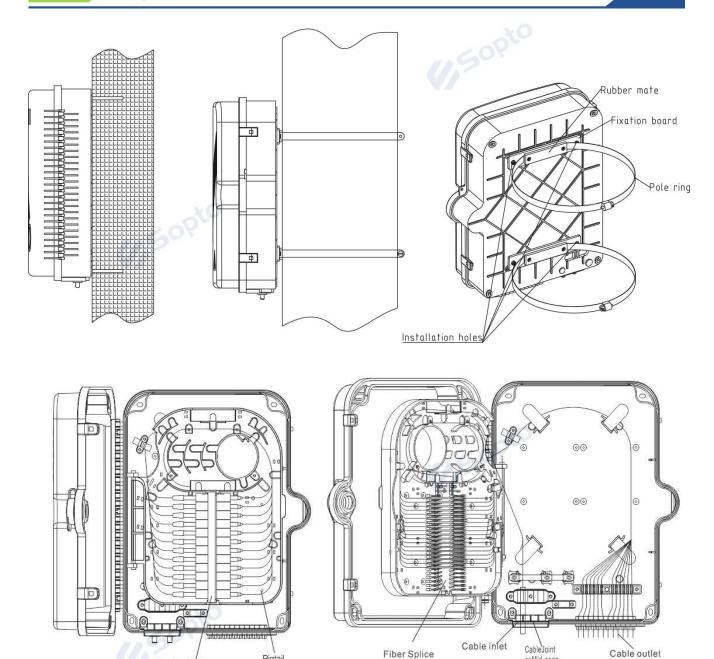

#### **Dimensions & Installation Dimensions**

Dimensions

#### **Installation Dimensions** 274mm x 206mm(187mm)

& Storage Tray

or Mid-span Access (optional)

Pigtail

E-mail: sales@sopto.com

Web http://www.sopto.com

Adaptor Holder