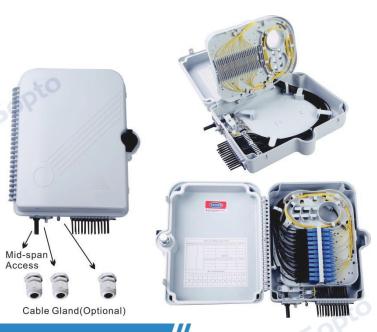

#### **Features**

- Total enclosed structure, be in nice shape
- Protects and manages cable effectively
- Secured with anti-theft locking mechanism
- Standard size, light weight
- High quality PC +ABS material
- Good properties of dust, and moisture proofing, IP65
- Clamping for feeder cable and drop cable, fiber splicing, fixation, storage, distribution...etc all in one
- Suitable for SC and LC duplex adaptor and pigtail
- Easy to operate
- Suitable for both outdoor and indoor use

& Storage Tray

or Mid-span Access (optional)

Pigtail

E-mail: sales@sopto.com

Web http://www.sopto.com

Adaptor Holder